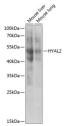

## Anti-HYAL2 antibody (367-473) (STJ28707)

## **GENERAL INFORMATION**

Product Type Primary antibodies

Short Description Rabbit polyclonal antibody anti-HYAL2 (367-473) is suitable for use in Western Blot.

Applications WB Host/Source Rabbit Reactivity Human, Mouse