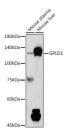

## Anti-GPLD1 antibody (24-160) (STJ28695)

## **GENERAL INFORMATION**

Product Type Primary antibodies

Short Description Rabbit polyclonal antibody anti-GPLD1 (24-160) is suitable for use in Western Blot, Immunohistochemistry and

Immunofluorescence.

Applications WB, IHC, IF Host/Source Rabbit

Reactivity Human, Mouse, Rat

## **TARGET INFORMATION**

Gene ID 2822 Gene Symbol GPLD1

Uniprot ID PHLD\_HUMAN

Immunogen Recombinant fusion protein containing a sequence corresponding to amino acids 24-160 of human GPLD1 (NP\_001494.2).