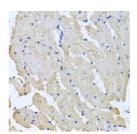

## Anti-GPLD1 antibody (24-160) (STJ28695)

## **GENERAL INFORMATION**

Product Type Primary antibodies

Short Description Rabbit polyclonal antibody anti-GPLD1 (24-160) is suitable for use in Western Blot, Immunohistochemistry and

Immunofluorescence.

Applications WB, IHC, IF Host/Source Rabbit

Reactivity Human, Mouse, Rat

## **TARGET INFORMATION**

Gene ID 2822 Gene Symbol GPLD1

Uniprot ID PHLD\_HUMAN

Immunogen Recombinant fusion protein containing a sequence corresponding to amino acids 24-160 of human GPLD1 (NP\_001494.2).