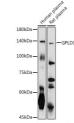

## Anti-GPLD1 antibody (24-160) (STJ28695)

## **GENERAL INFORMATION**

Product Type Primary antibodies

Short Description Rabbit polyclonal antibody anti-GPLD1 (24-160) is suitable for use in Western Blot, Immunohistochemistry and

Immunofluorescence.

Applications WB, IHC, IF Host/Source Rabbit

Reactivity Human, Mouse, Rat

## **TARGET INFORMATION**

Gene ID 2822 Gene Symbol GPLD1

Uniprot ID PHLD\_HUMAN

Immunogen Recombinant fusion protein containing a sequence corresponding to amino acids 24-160 of human GPLD1 (NP\_001494.2).