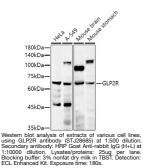

dies

 Short Description
 Rabbit polyclonal antibody anti-GLP2R (1-180) is suitable for use in Western Blot and Immunohistochemistry.

 Applications
 WB, IHC

 Reactivity
 Human, Mouse

## **PRODUCT PROPERTIES**

 
 Clonality Clone ID
 Polyclonal

 Concentration

 Conjugation
 Uconjugated

 Purification
 Affinity purification

 Dilution Range
 WB 1:500-1:2000 IHC 1:50-1:200

 Formulation
 PBS containing 0.02% Sodium Azide, 50% Glycerol, pH7.3. Isotype

 IgG
 Store in a freezer at-20°C and avoid freeze-thaw cycles.

## **TARGET INFORMATION**

 Gene ID
 9340

 Gene Symbol
 GLP2R

 Uniprot ID
 GLP2R\_HUMAN

 Immunogen
 Recombinant fusion protein containing a sequence corresponding to amino acids 1-180 of human GLP2R (NP\_004237.1).

 Immunogen Region
 1-180

 Specificity
 Vertical acids aci



This product is suitable for in-vitro studies under the RESEARCH USE ONLY [RUO] licence. This product must not be used as for diagnostic or other medical purposes. St John's Laboratory Ltd, Knowledge Dock Business Centre, University Way, London, E16 2RD | Tel: 0208 223 3081