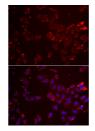

Immunogen Region 124-423 Specificity Immunogen Sequence

Immunofluorescence analysis of A549 cells using GATM antibody (STJ28681). Blue: DAPI for nuclear