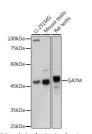

## Anti-GATM antibody (124-423) (STJ28681)

## **TARGET INFORMATION**

Gene ID 2628 Gene Symbol GATM

Uniprot ID GATM\_HUMAN

Immunogen Recombinant fusion protein containing a sequence corresponding to amino acids 124-423 of human GATM (NP\_001473.1).