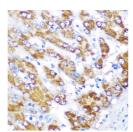

ti-GATM (124-423) is suitable for use in Western Blot, Immunohistochemistry and

Immunofluorescence.

Applications WB, IHC, IF Host/Source Rabbit

Reactivity Human, Mouse, Rat

## **PRODUCT PROPERTIES**

Clonality Polyclonal

Clone ID Concentration

Conjugation Unconjugated Purification Affinity purification Dilution Range WB 1:500-1:2000

IHC 1:50-1:200 IF 1:50-1:200

Formulation PBS containing 0.02% Sodium Azide, 50% Glycerol, pH7.3.

Isotype IgG

Storage Instruction Store in a freezer at-20°C and avoid freeze-thaw cycles.

## **TARGET INFORMATION**

Gene ID 2628 Gene Symbol GATM

Uniprot ID GATM\_HUMAN

Immunogen Recombinant fusion protein containing a sequence corresponding to amino acids 124-423 of human GATM (NP\_001473.1).

Immunogen Region 124-423 Specificity Immunogen Sequence







Immunofluorescence analysis of A549 cells using GATM antibody (STJ28681). Blue: DAPI for nuclear