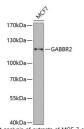

## Anti-GABBR2 antibody (60-310) (STJ28677)

## **GENERAL INFORMATION**

Product Type Primary antibodies

Short Description Rabbit polyclonal antibody anti-GABBR2 (60-310) is suitable for use in Western Blot.

Applications WB Host/Source Rabbit Reactivity Human

## **TARGET INFORMATION**

Gene ID 9568 Gene Symbol GABBR2 Uniprot ID GABR2\_HUMAN

Immunogen Recombinant fusion protein containing a sequence corresponding to amino acids 60-310 of human GABBR2

(NP\_005449.5).