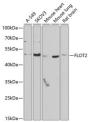

Immunogen Region 239-428 Specificity Immunogen Sequence

Western blot analysis of extracts of variusing FLOT2 antibody (STJ28673) at 1: Secondary antibody: HRP Goat Anti-rabb 1:10000 dilution. Lucateo/cari