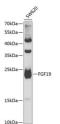

Immunogen Region 25-216 Specificity

Immunogen Sequence

blot analysis of extracts of SW620 cells, using antibody (STJ28672) at 1:1000 dilution ny antibody: HRP Goat Anti-rabbit IgG (H+L) at dilution. Lysates/proteins: 25ug per lane. buffer: 3% nonfat dry milk in TBST. Detection: ic Kit. Exposure time: 30s.