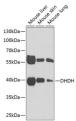

## Anti-DHDH antibody (1-334) (STJ28660)

## **GENERAL INFORMATION**

Product Type Primary antibodies

**Short Description** Rabbit polyclonal antibody anti-DHDH (1-334) is suitable for use in Western Blot.

Applications WB Host/Source Rabbit Reactivity Mouse

## **PRODUCT PROPERTIES**

Clonality Polyclonal

Clone ID Concentration

Conjugation Unconjugated Purification Affinity purification Dilution Range WB 1:500-1:2000

Formulation PBS containing 0.02% Sodium Azide, 50% Glycerol, pH7.3.