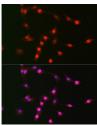

Immunogen Region 1-166 Specificity

Immunogen Sequence

Immunofluorescence analysis of NIH-3T3 cells using CDKN2D rabbit polyclonal antibody (STJ28639) at dilution of 1:100 (40x lens). Blue: DAPI for nuclear staining.