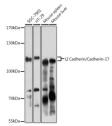

## Anti-CDH17 antibody (STJ28638)

## **GENERAL INFORMATION**

Product Type Primary antibodies

Short Description Rabbit polyclonal antibody anti-CDH17 is suitable for use in Western Blot.

Applications WB Host/Source Rabbit Reactivity Human, Mouse