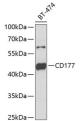

Immunogen Region 35-285 Specificity

Immunogen Sequence

DIO analysis of extracts of BT-474 cells, using antibody (STJ28633) at 1:1000 dilution. ary antibody: HRP Good Anti-rabil tog (H+L) at dilution. Lysates/proteins: 25ug per lane. buffer: 3% nortal dry nilk in TBST. Detection: ac KII. Exposure time: 30s.