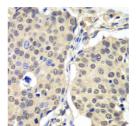

## Anti-CCNC antibody (1-283) (STJ28628)

Applications WB, IHC, IF Host/Source Rabbit

Reactivity Human, Mouse, Rat

## **PRODUCT PROPERTIES**

Clonality Polyclonal

Clone ID Concentration

Conjugation Unconjugated Purification Affinity purification Dilution Range WB 1:500-1:2000

IHC 1:50-1:200 IF 1:10-1:100

Formulation PBS containing 0.02% Sodium Azide, 50% Glycerol, pH7.3.