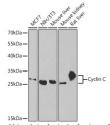

## Anti-CCNC antibody (1-283) (STJ28628)

Applications WB, IHC, IF Host/Source Rabbit

Reactivity Human, Mouse, Rat

## **PRODUCT PROPERTIES**

Clonality Polyclonal

Clone ID Concentration

Conjugation Unconjugated Purification Affinity purification Dilution Range WB 1:500-1:2000

IHC 1:50-1:200 IF 1:10-1:100

Formulation PBS containing 0.02% Sodium Azide, 50% Glycerol, pH7.3.