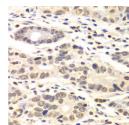

## Anti-CCNC antibody (1-283) (STJ28628)

Applications WB, IHC, IF Host/Source Rabbit

Reactivity Human, Mouse, Rat

## **PRODUCT PROPERTIES**

Clonality Polyclonal

Clone ID Concentration

Conjugation Unconjugated Purification Affinity purification Dilution Range WB 1:500-1:2000

IHC 1:50-1:200 IF 1:10-1:100

Formulation PBS containing 0.02% Sodium Azide, 50% Glycerol, pH7.3.