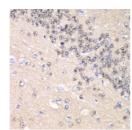

## Anti-CCNC antibody (1-283) (STJ28628)

Applications WB, IHC, IF Host/Source Rabbit

Reactivity Human, Mouse, Rat

## **PRODUCT PROPERTIES**

Clonality Polyclonal

Clone ID Concentration

Conjugation Unconjugated Purification Affinity purification Dilution Range WB 1:500-1:2000

IHC 1:50-1:200 IF 1:10-1:100

Formulation PBS containing 0.02% Sodium Azide, 50% Glycerol, pH7.3.