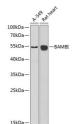

15)

## **GENERAL INFORMATION**

Product Type Primary antibodies

Short Description Rabbit polyclonal antibody anti-BAMBI (21-152) is suitable for use in Western Blot.

Applications WB Host/Source Rabbit Reactivity Human, Rat

## **PRODUCT PROPERTIES**

Clonality Polyclonal

Clone ID

Concentration
Conjugation Unconjugated Purification Affinity purification Dilution Range WB 1:500-1:2000

Formulation PBS containing 0.02% Sodium Azide, 50% Glycerol, pH7.3.

Isotype IgG

Storage Instruction Store in a freezer at-20°C and avoid freeze-thaw cycles.

## **TARGET INFORMATION**

Gene ID 25805 Gene Symbol BAMBI Uniprot ID BAMBI\_HUMAN

Immunogen Recombinant fusion protein containing a sequence corresponding to amino acids 21-152 of human BAMBI (NP\_036474.1).

Immunogen Region 21-152 Specificity



Immunogen Sequence