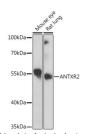

## Anti-ANTXR2 antibody (339-488) (STJ28609)

Applications WB, IHC, IF Host/Source Rabbit

Reactivity Human, Mouse, Rat

## **PRODUCT PROPERTIES**

Clonality Polyclonal

Clone ID Concentration

Conjugation Unconjugated Purification Affinity purification Dilution Range WB 1:500-1:2000

IHC 1:50-1:200 IF 1:50-1:200

Formulation PBS containing 0.02% Sodium Azide, 50% Glycerol, pH7.3.