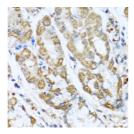

## Anti-ANTXR2 antibody (339-488) (STJ28609)

Applications WB, IHC, IF Host/Source Rabbit

Reactivity Human, Mouse, Rat

## **PRODUCT PROPERTIES**

Clonality Polyclonal

Clone ID Concentration

Conjugation Unconjugated Purification Affinity purification Dilution Range WB 1:500-1:2000

IHC 1:50-1:200 IF 1:50-1:200

Formulation PBS containing 0.02% Sodium Azide, 50% Glycerol, pH7.3.