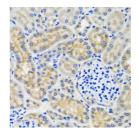

## Anti-ANTXR2 antibody (339-488) (STJ28609)

Applications WB, IHC, IF Host/Source Rabbit

Reactivity Human, Mouse, Rat

## **PRODUCT PROPERTIES**

Clonality Polyclonal

Clone ID Concentration

Conjugation Unconjugated Purification Affinity purification Dilution Range WB 1:500-1:2000

IHC 1:50-1:200 IF 1:50-1:200

Formulation PBS containing 0.02% Sodium Azide, 50% Glycerol, pH7.3.