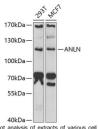

Immunogen Region 845-1124 Specificity Immunogen Sequence

Western blot analysis of extracts using ANLN antibody (STJ28607) Secondary antibody: HRP Goat Ant 1:10000 dilution. Lysates/proteins Blocking buffer: 3% nonfat dry milk ECL Basic Kit. Exposure time: 90s.