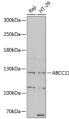

## Anti-ABCC11 antibody (1-170) (STJ28597)

## **TARGET INFORMATION**

Gene ID 85320 Gene Symbol ABCC11 Uniprot ID MRP8\_HUMAN

Immunogen Recombinant fusion protein containing a sequence corresponding to amino acids 1-170 of human ABCC11 (NP\_660187.1).