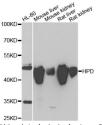

## Anti-HPD antibody (1-393) (STJ28588)

## **GENERAL INFORMATION**

Product Type Primary antibodies

Short Description Rabbit polyclonal antibody anti-HPD (1-393) is suitable for use in Western Blot, Immunohistochemistry and

Immunofluorescence.

Applications WB, IHC, IF Host/Source Rabbit

## TARGET INFORMATION

Gene ID 3242 Gene Symbol HPD

Uniprot ID HPPD\_HUMAN

Immunogen Recombinant fusion protein containing a sequence corresponding to amino acids 1-393 of human HPD (NP\_002141.1).

Immunogen Region 1-393 Specificity Immunogen Sequence