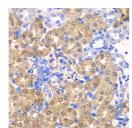

## **GENERAL INFORMATION**

Product Type Primary antibodies

Short Description Rabbit polyclonal antibody anti-HPD (1-393) is suitable for use in Western Blot, Immunohistochemistry and

Immunofluorescence.

Applications WB, IHC, IF Host/Source Rabbit