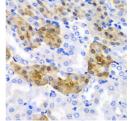

## **GENERAL INFORMATION**

Product Type Primary antibodies

Short Description Rabbit polyclonal antibody anti-HPD (1-393) is suitable for use in Western Blot, Immunohistochemistry and

Immunofluorescence.

Applications WB, IHC, IF Host/Source Rabbit