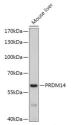

## **TARGET INFORMATION**

Gene ID 383491 Gene Symbol Prdm14

Uniprot ID PRD14\_MOUSE

Immunogen Recombinant protein of mouse PRDM14

Immunogen Region Specificity Immunogen Sequence

Western blot analysis of extracts of mouse liver, using PRDM14 antibody (STJ28585) at 1:1000 dilution Secondary antibody: HRP Goat Anti-rabbit IgG (H-tu-1:1:1000 dilution. Lysates/proteins: 25ug per lane. Blocking buffer 3% nonfat dry milk in TBST. Detection: