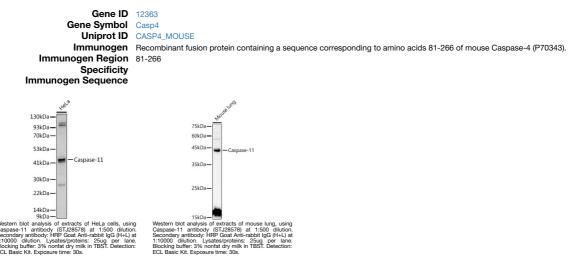

## **GENERAL INFORMATION**

 Product Type
 Primary antibodies

 Short Description
 Rabbit polyclonal antibody anti-Caspase-4 (81-266) is suitable for use in Western Blot.

 Applications
 WB

 Host/Source
 Rabbit