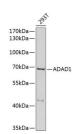

Immunogen Region 1-280

Specificity Immunogen Sequence

Western blot analysis of extracts of 298T cells, using ADAD1 antibody (STJ28574) at 1:1000 dilution Secondary antibody: HRP Goat Anti-rabbit IgG (H+L) at 1:10000 dilution. Lysates/proteins: 25ug per land Blocking buffer: 3% nonfat dry milk in TBST. Detection: ECL Basic Kit. Exposure time: 1s.