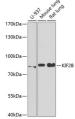

## Anti-KIF2B antibody (544-673) (STJ28563)

## **GENERAL INFORMATION**

Product Type Primary antibodies

Short Description Rabbit polyclonal antibody anti-KIF2B (544-673) is suitable for use in Western Blot.

Applications WB Host/Source Rabbit

Reactivity Human, Mouse, Rat