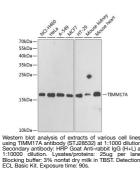

## Anti-TIMM17A antibody (1-171) (STJ28532) STJ28532

## **GENERAL INFORMATION**

Product Type Primary antibodies Short Description Rabbit polyclonal antibody anti-TIMM17A (1-171) is suitable for use in Western Blot and Immunofluorescence. Applications WB, IF Host/Source Rabbit Reactivity Human, Mouse

## **PRODUCT PROPERTIES**

Clonality Polyclonal Clone ID Concentration Conjugation Unconjugated Purification Affinity purification Dilution Range WB 1:500-1:2000 IF 1:10-1:100 Formulation PBS containing 0.02% Sodium Azide, 50% Glycerol, pH7.3. Isotype IgG Storage Instruction Store in a freezer at-20°C and avoid freeze-thaw cycles.