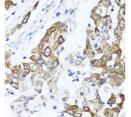

## Anti-PPOX antibody (1-280) (STJ28480)

## **GENERAL INFORMATION**

Product Type Primary antibodies

Short Description Rabbit polyclonal antibody anti-PPOX (1-280) is suitable for use in Western Blot, Immunohistochemistry and

Immunofluorescence.

Applications WB, IHC, IF Host/Source Rabbit Reactivity Human, Mouse