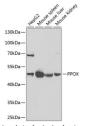

## Anti-PPOX antibody (1-280) (STJ28480)

## **GENERAL INFORMATION**

Product Type Primary antibodies

Short Description Rabbit polyclonal antibody anti-PPOX (1-280) is suitable for use in Western Blot, Immunohistochemistry and

Immunofluorescence.

Applications WB, IHC, IF Host/Source Rabbit Reactivity Human, Mouse