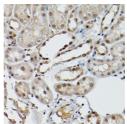

## Anti-ELF3 antibody (1-280) (STJ28454)

Applications WB, IHC, IF Host/Source Rabbit

Reactivity Human, Mouse, Rat

## **PRODUCT PROPERTIES**

Clonality Polyclonal

Clone ID Concentration

Conjugation Unconjugated Purification Affinity purification Dilution Range WB 1:500-1:2000

IHC 1:50-1:200 IF 1:10-1:100

Formulation PBS containing 0.02% Sodium Azide, 50% Glycerol, pH7.3.