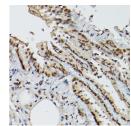

## Anti-ELF3 antibody (1-280) (STJ28454)

Applications WB, IHC, IF Host/Source Rabbit

Reactivity Human, Mouse, Rat

## **PRODUCT PROPERTIES**

Clonality Polyclonal

Clone ID Concentration

Conjugation Unconjugated Purification Affinity purification Dilution Range WB 1:500-1:2000

IHC 1:50-1:200 IF 1:10-1:100

Formulation PBS containing 0.02% Sodium Azide, 50% Glycerol, pH7.3.