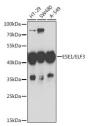

## Anti-ELF3 antibody (1-280) (STJ28454)

Applications WB, IHC, IF Host/Source Rabbit

Reactivity Human, Mouse, Rat

## **PRODUCT PROPERTIES**

Clonality Polyclonal

Clone ID Concentration

Conjugation Unconjugated Purification Affinity purification Dilution Range WB 1:500-1:2000

IHC 1:50-1:200 IF 1:10-1:100

Formulation PBS containing 0.02% Sodium Azide, 50% Glycerol, pH7.3.

## TARGET INFORMATION

Gene ID 1999

Gene Symbol ELF3 Uniprot ID ELF3\_HUMAN

Immunogen Recombinant fusion protein containing a sequence corresponding to amino acids 1-280 of human ESE1/ESE1/ELF3

(NP\_004424.3).