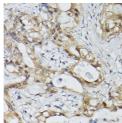

## Anti-ELF3 antibody (1-280) (STJ28454)

Applications WB, IHC, IF Host/Source Rabbit

Reactivity Human, Mouse, Rat

## **PRODUCT PROPERTIES**

Clonality Polyclonal

Clone ID Concentration

Conjugation Unconjugated Purification Affinity purification Dilution Range WB 1:500-1:2000

IHC 1:50-1:200 IF 1:10-1:100

Formulation PBS containing 0.02% Sodium Azide, 50% Glycerol, pH7.3.