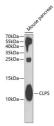

bodies

Short Description Rabbit polyclonal antibody anti-CLPS (18-112) is suitable for use in Western Blot and Immunofluorescence.

Applications WB, IF Host/Source Rabbit Reactivity Human, Mouse

## **PRODUCT PROPERTIES**

Clonality Polyclonal

Clone ID Concentration

Conjugation Unconjugated Purification Affinity purification Dilution Range WB 1:500-1:2000

IF 1:10-1:100

Formulation PBS containing 0.02% Sodium Azide, 50% Glycerol, pH7.3.

Isotype IgG

Storage Instruction Store in a freezer at-20°C and avoid freeze-thaw cycles.

## **TARGET INFORMATION**

Gene ID 1208 Gene Symbol CLPS

Uniprot ID COL\_HUMAN

Immunogen Recombinant fusion protein containing a sequence corresponding to amino acids 18-112 of human CLPS (NP\_001823.1).

Immunogen Region 18-112 Specificity Immunogen Sequence