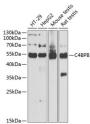

Immunogen Region 18-251 Specificity Immunogen Sequence

Vestern blot analysis of extracts of various cell lines, sing C4BPB antibody (STJ28445) at 1:1000 dilution, econdary antibody; HRP Goat Anti-rabbit IgG (H+L) at