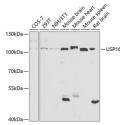

Western blot analysis of extracts of various cell lines, using USP16 artibody (STI28424) at 1:1000 dilution. Secondary antibody, HRP Goat Anti-rabbit IgG (H+L) at 1:10000 dilution Lysates/proteins. 250g per lane. Blocking buffer. 3% norfat dry milk in HBS1. Detection: