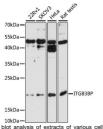

## Anti-ITGB3BP antibody (1-111) (STJ28402)

STJ28402

## **GENERAL INFORMATION**

Product Type Primary antibodies

**Short Description** Rabbit polyclonal antibody anti-ITGB3BP (1-111) is suitable for use in Western Blot.

Applications WB
Host/Source Rabbit

Reactivity Human, Mouse, Rat