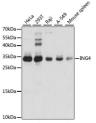

Short Description Rabbit polyclonal antibody anti-ING4 (1-190) is suitable for use in Western Blot and Immunohistochemistry.

Applications WB, IHC Host/Source Rabbit Reactivity Human, Mouse

## **PRODUCT PROPERTIES**

Clonality Polyclonal

Clone ID Concentration

Conjugation Unconjugated Purification Affinity purification

Dilution Range WB 1:500-1:2000 IHC 1:50-1:200

Formulation PBS containing 0.02% Sodium Azide, 50% Glycerol, pH7.3.

Isotype IgG

Storage Instruction Store in a freezer at-20°C and avoid freeze-thaw cycles.

## **TARGET INFORMATION**

Gene ID 51147 Gene Symbol ING4

Uniprot ID ING4\_HUMAN

Immunogen Recombinant fusion protein containing a sequence corresponding to amino acids 1-190 of human ING4 (NP\_001121054.1).

Immunogen Region 1-190 Specificity Immunogen Sequence