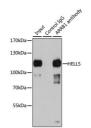

## Anti-HELLS antibody (719-838) (STJ28394)

## **TARGET INFORMATION**

Gene ID 3070 Gene Symbol HELLS Uniprot ID HELLS\_HUMAN

Immunogen Recombinant fusion protein containing a sequence corresponding to amino acids 719-838 of human HELLS (NP\_060533.2).