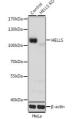

## Anti-HELLS antibody (719-838) (STJ28394)

## **TARGET INFORMATION**

Gene ID 3070 Gene Symbol HELLS Uniprot ID HELLS\_HUMAN

Immunogen Recombinant fusion protein containing a sequence corresponding to amino acids 719-838 of human HELLS (NP\_060533.2).