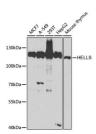

## Anti-HELLS antibody (719-838) (STJ28394)

## **TARGET INFORMATION**

Gene ID 3070 Gene Symbol HELLS Uniprot ID HELLS\_HUMAN

Immunogen Recombinant fusion protein containing a sequence corresponding to amino acids 719-838 of human HELLS (NP\_060533.2).