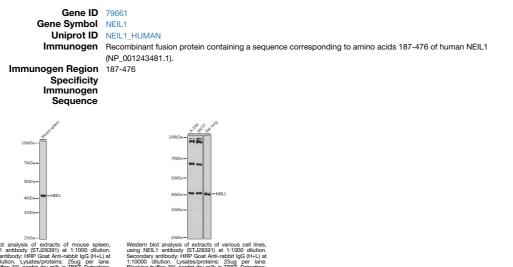

## Anti-NEIL1 antibody (187-476) (STJ28391) STJ28391

## **GENERAL INFORMATION**

 Product Type
 Primary antibodies

 Short Description
 Rabbit polyclonal antibody anti-NEIL1 (187-476) is suitable for use in Western Blot and Immunofluorescence.

 Applications
 WB, IF