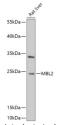

## Anti-MBL2 antibody (21-248) (STJ28388)

## **GENERAL INFORMATION**

Product Type Primary antibodies

Short Description Rabbit polyclonal antibody anti-MBL2 (21-248) is suitable for use in Western Blot and Immunohistochemistry.

Applications WB, IHC Host/Source Rabbit