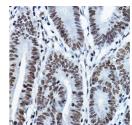

## **GENERAL INFORMATION**

Product Type Primary antibodies

Short Description Rabbit polyclonal antibody anti-KAT7 (55-193) is suitable for use in Western Blot, Immunohistochemistry and

Immunofluorescence.

Applications WB, IHC, IF Host/Source Rabbit

Reactivity Human, Mouse, Rat

## **PRODUCT PROPERTIES**

Clonality Polyclonal

Clone ID Concentration

Conjugation Unconjugated Purification Affinity purification Dilution Range WB 1:500-1:2000

IHC 1:50-1:200 IF 1:50-1:200

Formulation PBS containing 0.02% Sodium Azide, 50% Glycerol, pH7.3.