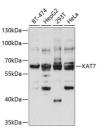

## Anti-KAT7 antibody (55-193) (STJ28386)

## **GENERAL INFORMATION**

Product Type Primary antibodies

Short Description Rabbit polyclonal antibody anti-KAT7 (55-193) is suitable for use in Western Blot, Immunohistochemistry and

Immunofluorescence.

Applications WB, IHC, IF Host/Source Rabbit

Reactivity Human, Mouse, Rat

## **PRODUCT PROPERTIES**

Clonality Polyclonal

Clone ID Concentration

Conjugation Unconjugated Purification Affinity purification Dilution Range WB 1:500-1:2000

IHC 1:50-1:200 IF 1:50-1:200

Formulation PBS containing 0.02% Sodium Azide, 50% Glycerol, pH7.3.