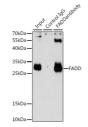

Immunogen Region 1-208 Specificity Immunogen Sequence

Western blot analusing FADD antib