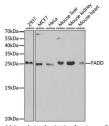

Immunogen Region 1-208 Specificity Immunogen Sequence

Western blot analusing FADD antib