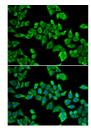

Immunogen Region 25-280 Specificity Immunogen Sequence

Immunofluorescence analysis of HeLa cells using DDX20 antibody (STJ28380). Blue: DAPI for nuclear staining