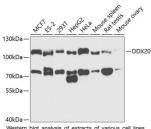

## Anti-DDX20 antibody (25-280) (STJ28380)

## **TARGET INFORMATION**

Gene ID 11218 Gene Symbol DDX20

Uniprot ID DDX20\_HUMAN

Immunogen Recombinant fusion protein containing a sequence corresponding to amino acids 25-280 of human DDX20 (NP\_009135.4).