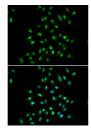

Immunogen Region 1-210 Specificity Immunogen Sequence

Immunofluorescence analysis of A549 cells using CXXC1 antibody (STJ28377). Blue: DAPI for nuclear staining