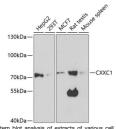

## Anti-CXXC1 antibody (1-210) (STJ28377)

## **GENERAL INFORMATION**

Product Type Primary antibodies

Short Description Rabbit polyclonal antibody anti-CXXC1 (1-210) is suitable for use in Western Blot, Immunohistochemistry and

Immunofluorescence.

Applications WB, IHC, IF Host/Source Rabbit

Reactivity Human, Mouse, Rat

## **PRODUCT PROPERTIES**

Clonality Polyclonal

Clone ID Concentration

Conjugation Unconjugated Purification Affinity purification Dilution Range WB 1:500-1:2000

IHC 1:50-1:200 IF 1:50-1:200

Formulation PBS containing 0.02% Sodium Azide, 50% Glycerol, pH7.3.

## **TARGET INFORMATION**

Gene ID 30827 Gene Symbol CXXC1

Uniprot ID CXXC1\_HUMAN

Immunogen Recombinant fusion protein containing a sequence corresponding to amino acids 1-210 of human CXXC1 (NP\_001095124.1).