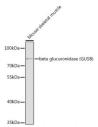

## Anti-GUSB antibody (382-651) (STJ28376)

## **GENERAL INFORMATION**

Product Type Primary antibodies

**Short** Rabbit polyclonal antibody anti-GUSB (382-651) is suitable for use in Western Blot.

Description Applications WB Host/Source Rabbit Reactivity Mouse