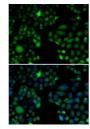

Immunogen Region 1-300

Specificity

Immunogen Sequence

Immunofluorescence analysis of U2OS cells using EPC1 antibody (STJ28370). Blue: DAPI for nuclear staining