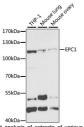

## Anti-EPC1 antibody (1-300) (STJ28370)

## **GENERAL INFORMATION**

Product Type Primary antibodies

Short Description Rabbit polyclonal antibody anti-EPC1 (1-300) is suitable for use in Western Blot and Immunofluorescence.

Applications WB, IF Host/Source Rabbit Reactivity Human, Mouse

## **PRODUCT PROPERTIES**

Clonality Polyclonal

Clone ID Concentration

Conjugation Unconjugated Purification Affinity purification

Dilution Range WB 1:500-1:2000 IF 1:50-1:100

Formulation PBS containing 0.02% Sodium Azide, 50% Glycerol, pH7.3.

## **TARGET INFORMATION**

Gene ID 80314 Gene Symbol EPC1

Uniprot ID EPC1\_HUMAN

Immunogen Recombinant fusion protein containing a sequence corresponding to amino acids 1-300 of human EPC1 (NP\_079485.1).