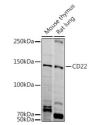

## Anti-CD22 antibody (708-847) (STJ28354)

## **GENERAL INFORMATION**

Product Type Primary antibodies

Short Description Rabbit polyclonal antibody anti-CD22 (708-847) is suitable for use in Western Blot and Immunofluorescence.

Applications WB, IF Host/Source Rabbit

## **TARGET INFORMATION**

Gene ID 933 Gene Symbol CD22

Uniprot ID CD22\_HUMAN

Immunogen Recombinant fusion protein containing a sequence corresponding to amino acids 708-847 of human CD22 (NP\_001762.2).