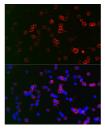

## **GENERAL INFORMATION**

Product Type Primary antibodies

Short Description Rabbit polyclonal antibody anti-CD22 (708-847) is suitable for use in Western Blot and Immunofluorescence.

Applications WB, IF Host/Source Rabbit