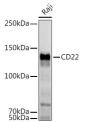

## Anti-CD22 antibody (708-847) (STJ28354)

## **GENERAL INFORMATION**

Product Type Primary antibodies

Short Description Rabbit polyclonal antibody anti-CD22 (708-847) is suitable for use in Western Blot and Immunofluorescence.

Applications WB, IF Host/Source Rabbit

## **TARGET INFORMATION**

Gene ID 933 Gene Symbol CD22

Uniprot ID CD22\_HUMAN

Immunogen Recombinant fusion protein containing a sequence corresponding to amino acids 708-847 of human CD22 (NP\_001762.2).