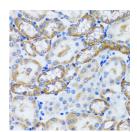

## **GENERAL INFORMATION**

Product Type Primary antibodies

Short Description Rabbit polyclonal antibody anti-PEX5 (1-260) is suitable for use in Western Blot, Immunohistochemistry and

Immunofluorescence.

Applications WB, IHC, IF Host/Source Rabbit

Reactivity Human, Mouse, Rat