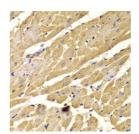

## **GENERAL INFORMATION**

Product Type Primary antibodies

Short Description Rabbit polyclonal antibody anti-PEX5 (1-260) is suitable for use in Western Blot, Immunohistochemistry and

Immunofluorescence.

Applications WB, IHC, IF Host/Source Rabbit

Reactivity Human, Mouse, Rat