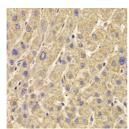

## **GENERAL INFORMATION**

Product Type Primary antibodies

Short Description Rabbit polyclonal antibody anti-PEX5 (1-260) is suitable for use in Western Blot, Immunohistochemistry and

Immunofluorescence.

Applications WB, IHC, IF Host/Source Rabbit

Reactivity Human, Mouse, Rat