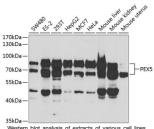

## Anti-PEX5 antibody (1-260) (STJ28347)

## **GENERAL INFORMATION**

Product Type Primary antibodies

Short Description Rabbit polyclonal antibody anti-PEX5 (1-260) is suitable for use in Western Blot, Immunohistochemistry and

Immunofluorescence.

Applications WB, IHC, IF Host/Source Rabbit

Reactivity Human, Mouse, Rat

## **TARGET INFORMATION**

Gene ID 5830 Gene Symbol PEX5

Uniprot ID PEX5\_HUMAN

Immunogen Recombinant fusion protein containing a sequence corresponding to amino acids 1-260 of human PEX5 (NP\_000310.2).

Immunogen Region 1-260 Specificity Immunogen Sequence