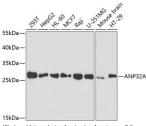

Immunogen Region 1-170 Specificity Immunogen Sequence

Western blot analysis of extracts of various cell line using ANP32A antibody (STJ28335) at 1:1000 dilution Secondary antibody: HRP Goat Anti-rabbit log (H+L)