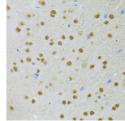

## **GENERAL INFORMATION**

Product Type Primary antibodies

Short Description Rabbit polyclonal antibody anti-ANP32A (1-170) is suitable for use in Western Blot, Immunohistochemistry and

Immunofluorescence.