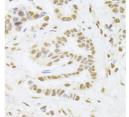

## **GENERAL INFORMATION**

Product Type Primary antibodies

Short Description Rabbit polyclonal antibody anti-ANP32A (1-170) is suitable for use in Western Blot, Immunohistochemistry and

Immunofluorescence.