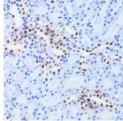

## **GENERAL INFORMATION**

Product Type Primary antibodies

Short Description Rabbit polyclonal antibody anti-ANP32A (1-170) is suitable for use in Western Blot, Immunohistochemistry and

Immunofluorescence.