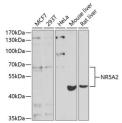

## Anti-NR5A2 antibody (206-495) (STJ28333)

## **GENERAL INFORMATION**

Product Type Primary antibodies

Short Description Rabbit polyclonal antibody anti-NR5A2 (206-495) is suitable for use in Western Blot and Immunofluorescence.

Applications WB, IF Host/Source Rabbit

## **TARGET INFORMATION**

Gene ID 2494 Gene Symbol NR5A2

Uniprot ID NR5A2\_HUMAN

Immunogen Recombinant fusion protein containing a sequence corresponding to amino acids 206-495 of human NR5A2 (NP\_003813.1).