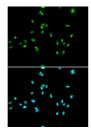

Immunogen Region 206-495 Specificity Immunogen Seauence

Immunofluorescence analysis of A549 cells using NR5A2 antibody (STJ28333). Blue: DAPI for nuclear staining