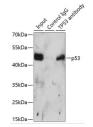

(1-100) is suitable for use in Western Blot, Immunohistochemistry and

Immunoprecipitation.

Applications WB, IHC, IP Host/Source Rabbit

Reactivity Human, Mouse, Rat

## **PRODUCT PROPERTIES**

Clonality Polyclonal

Clone ID Concentration

Conjugation Unconjugated Purification Affinity purification
Dilution Range WB 1:3000-1:6000

IHC 1:50-1:200 IP 1:20-1:50

Formulation PBS containing 0.02% Sodium Azide, 50% Glycerol, pH7.3.

Isotype IgG

Storage Instruction Store in a freezer at-20°C and avoid freeze-thaw cycles.

## **TARGET INFORMATION**

Gene ID 7157 Gene Symbol TP53 Uniprot ID P53\_HUMAN

Immunogen A synthetic peptide corresponding to a sequence within amino acids 1-100 of human p53 (NP\_000537.3).

Immunogen Region 1-100 Specificity Immunogen Sequence



100kDa 75kDa 60kDa 35kDa