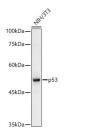

polyclonal antibody anti-p53 (1-100) is suitable for use in Western Blot, Immunohistochemistry and

Immunoprecipitation.

Applications WB, IHC, IP Host/Source Rabbit

Reactivity Human, Mouse, Rat

## **PRODUCT PROPERTIES**

Clonality Polyclonal

Clone ID Concentration

Conjugation Unconjugated Purification Affinity purification
Dilution Range WB 1:3000-1:6000

IHC 1:50-1:200 IP 1:20-1:50

Formulation PBS containing 0.02% Sodium Azide, 50% Glycerol, pH7.3.

Isotype IgG

Storage Instruction Store in a freezer at-20°C and avoid freeze-thaw cycles.

## **TARGET INFORMATION**

Gene ID 7157 Gene Symbol TP53 Uniprot ID P53\_HUMAN

Immunogen A synthetic peptide corresponding to a sequence within amino acids 1-100 of human p53 (NP\_000537.3).

Immunogen Region 1-100 Specificity Immunogen Sequence



100kDa 75kDa 60kDa 35kDa