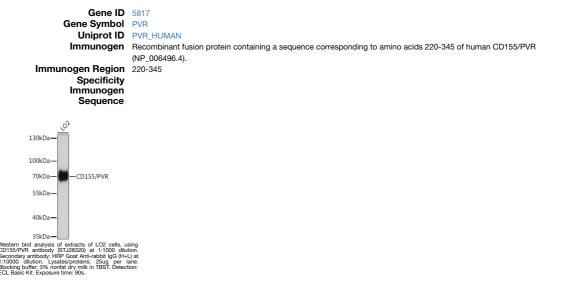

## **GENERAL INFORMATION**

 Product Type
 Primary antibodies

 Short Description
 Rabbit polyclonal antibody anti-CD155/PVR (220-345) is suitable for use in Western Blot and Immunofluorescence.

 Applications
 WB, IF