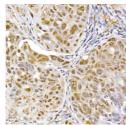

## Anti-PSMA5 antibody (1-241) (STJ28319)

## **GENERAL INFORMATION**

Product Type Primary antibodies

Short Description Rabbit polyclonal antibody anti-PSMA5 (1-241) is suitable for use in Western Blot and Immunofluorescence.

Applications WB, IF Host/Source Rabbit