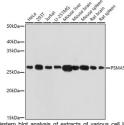

## Anti-PSMA5 antibody (1-241) (STJ28319)

## **GENERAL INFORMATION**

Product Type Primary antibodies

Short Description Rabbit polyclonal antibody anti-PSMA5 (1-241) is suitable for use in Western Blot and Immunofluorescence.

Applications WB, IF Host/Source Rabbit