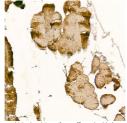

## **GENERAL INFORMATION**

Product Type Primary antibodies

Short Description Rabbit polyclonal antibody anti-CLCN1 (779-988) is suitable for use in Western Blot and Immunohistochemistry.

Applications WB, IHC Host/Source Rabbit