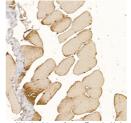

## **GENERAL INFORMATION**

Product Type Primary antibodies

Short Description Rabbit polyclonal antibody anti-CLCN1 (779-988) is suitable for use in Western Blot and Immunohistochemistry.

Applications WB, IHC Host/Source Rabbit