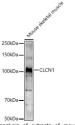

## **GENERAL INFORMATION**

Product Type Primary antibodies

Short Description Rabbit polyclonal antibody anti-CLCN1 (779-988) is suitable for use in Western Blot and Immunohistochemistry.

Applications WB, IHC Host/Source Rabbit