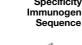

## Anti-CLCN1 antibody (779-988) (STJ28306)

## **TARGET INFORMATION**

Gene ID 1180 Gene Symbol CLCN1

Uniprot ID CLCN1\_HUMAN

Immunogen Recombinant fusion protein containing a sequence corresponding to amino acids 779-988 of human CLCN1 (NP\_000074.2).

Immunogen Region 779-988 Specificity Immunogen