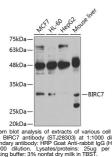

## Anti-BIRC7 antibody (1-265) (STJ28303) STJ28303

## **GENERAL INFORMATION**

 Product Type
 Primary antibodies

 Short Description
 Rabbit polyclonal antibody anti-BIRC7 (1-265) is suitable for use in Western Blot.

 Applications
 WB

 Host/Source
 Rabbit

 Reactivity
 Human, Mouse