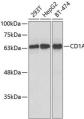

## Anti-CD1A antibody (21-181) (STJ28289)

## **GENERAL INFORMATION**

Product Type Primary antibodies

Short Description Rabbit polyclonal antibody anti-CD1A (21-181) is suitable for use in Western Blot.

Applications WB Host/Source Rabbit Reactivity Human

## **PRODUCT PROPERTIES**

Clonality Polyclonal

Clone ID Concentration

Conjugation Unconjugated Purification Affinity purification Dilution Range WB 1:500-1:2000

Formulation PBS containing 0.02% Sodium Azide, 50% Glycerol, pH7.3.