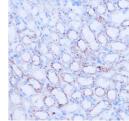

## **GENERAL INFORMATION**

Product Type Primary antibodies

Short Description Rabbit polyclonal antibody anti-SIRT3 (C-Term) is suitable for use in Western Blot, Immunohistochemistry and

Immunofluorescence.

Applications WB, IHC, IF Host/Source Rabbit

Reactivity Human, Mouse, Rat

## **PRODUCT PROPERTIES**

Clonality Polyclonal

Clone ID Concentration

Conjugation Unconjugated Purification Affinity purification Dilution Range WB 1:500-1:1000

IHC 1:20-1:50 IF 1:50-1:100

Formulation PBS containing 0.02% Sodium Azide, 50% Glycerol, pH7.3.