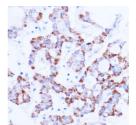

## **GENERAL INFORMATION**

Product Type Primary antibodies

Short Description Rabbit polyclonal antibody anti-SIRT3 (C-Term) is suitable for use in Western Blot, Immunohistochemistry and

Immunofluorescence.

Applications WB, IHC, IF Host/Source Rabbit

Reactivity Human, Mouse, Rat

## **PRODUCT PROPERTIES**

Clonality Polyclonal

Clone ID Concentration

Conjugation Unconjugated Purification Affinity purification Dilution Range WB 1:500-1:1000

IHC 1:20-1:50 IF 1:50-1:100

Formulation PBS containing 0.02% Sodium Azide, 50% Glycerol, pH7.3.