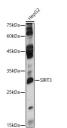

## Anti-SIRT3 antibody (C-Term) (STJ28285)

## **GENERAL INFORMATION**

Product Type Primary antibodies

Short Description Rabbit polyclonal antibody anti-SIRT3 (C-Term) is suitable for use in Western Blot, Immunohistochemistry and

Immunofluorescence.

Applications WB, IHC, IF Host/Source Rabbit

Reactivity Human, Mouse, Rat

## **PRODUCT PROPERTIES**

Clonality Polyclonal

Clone ID Concentration

Conjugation Unconjugated Purification Affinity purification Dilution Range WB 1:500-1:1000

IHC 1:20-1:50 IF 1:50-1:100

Formulation PBS containing 0.02% Sodium Azide, 50% Glycerol, pH7.3.