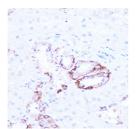

## **GENERAL INFORMATION**

Product Type Primary antibodies

Short Description Rabbit polyclonal antibody anti-SIRT3 (C-Term) is suitable for use in Western Blot, Immunohistochemistry and

Immunofluorescence.

Applications WB, IHC, IF Host/Source Rabbit

Reactivity Human, Mouse, Rat

## **PRODUCT PROPERTIES**

Clonality Polyclonal

Clone ID Concentration

Conjugation Unconjugated Purification Affinity purification Dilution Range WB 1:500-1:1000

IHC 1:20-1:50 IF 1:50-1:100

Formulation PBS containing 0.02% Sodium Azide, 50% Glycerol, pH7.3.