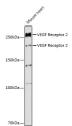

## Anti-KDR antibody (1150-1250) (STJ28277)

## **GENERAL INFORMATION**

Product Type Primary antibodies

Short Description Rabbit polyclonal antibody anti-VEGF Receptor 2 (1150-1250) is suitable for use in Western Blot.

Applications WB Host/Source Rabbit